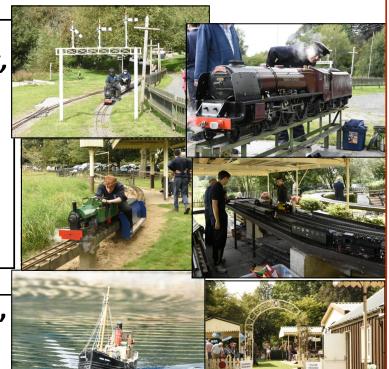

## 1st 2nd & 3rd of July 2022

This Summer weekend rally is an open invitation to all clubs to join in the fun.

Bring along a model and use the club's many facilities:

A 1 Mile run on ground level track of 71/4 and 5 inch gauges,

An elevated track of 5 and  $3\frac{1}{2}$  inch gauges,

A Gauge 1 garden railway,

A 00 indoor layout

And a boating pond.

Bring your model Boats, Tanks, Traction engines, Hot rods, Vintage Vehicles, Traction and Stationary engines.

Caravan Parking. No hook-up or waste disposal Tea and light refreshment available

Contact; Wally Sykes 01981 458306 wallyg0rij@gmail.com

Contact for boats; Brian Kempson 01432 356197